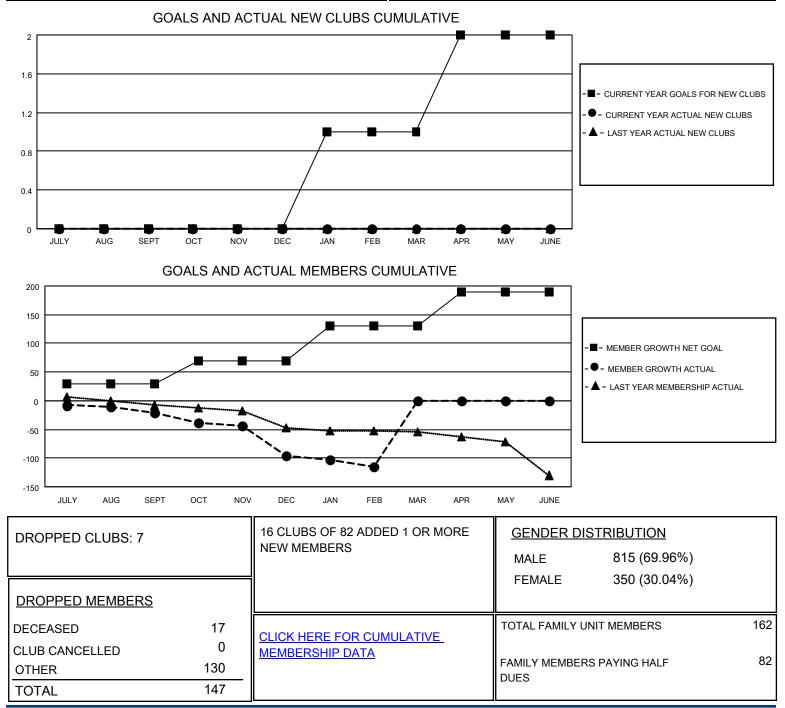

## LOCATION ENGLAND

District 105 N

Results as of: 2/28/2021

| Clubs                 |               |           |               | Members               |                        |                         |                                                    |
|-----------------------|---------------|-----------|---------------|-----------------------|------------------------|-------------------------|----------------------------------------------------|
| RESULTS FOR 2020-2021 |               |           |               | RESULTS FOR 2020-2021 |                        |                         |                                                    |
| QUARTER               | NEW CLUB GOAL | NEW CLUBS | DROPPED CLUBS | QUARTER               | BER GROWTH NET<br>GOAL | MEMBER GROWTH<br>ACTUAL | DROPPED<br>MEMBERS ACTUAL<br>(including transfers) |
| JULY/AUG/SEPT         | 0             | 0         | 3             | JULY/AUG/SEPT         | 30                     | 21                      | 39                                                 |
| OCT/NOV/DEC           | 0             | 0         | 2             | OCT/NOV/DEC           | 40                     | 15                      | 87                                                 |
| JAN/FEB/MAR           | 1             | 0         | 2             | JAN/FEB/MAR           | 60                     | 2                       | 21                                                 |
| APR/MAY/JUNE          | 1             | 0         | 0             | APR/MAY/JUNE          | 60                     | 0                       | 0                                                  |